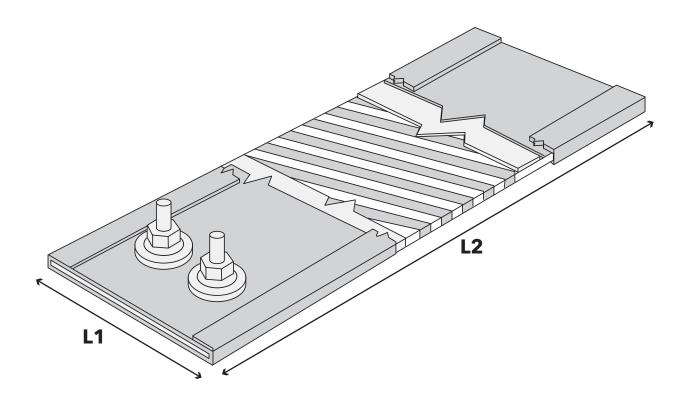

## Specifications:

- M5 Threaded Terminals
- Mica Insulation
- · Stainless Steel Sheath
- Wound Resistance Ribbon

Supply voltage available: 110V, 220V

Wattage: 50 - 300 watts

On ordering please state the L1 and L2 voltage and wattage e.g. 220 Volts / 250 Watts